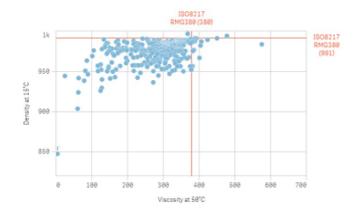

Information on important fuel quality parameters such as viscosity, density, sulphur content, instability, etc. are derived from observed average values, as well as off-specification occurrences. The information can readily be seen for the 10 top bunkering ports (by volume) within West's global information portal Neptune. The statistics are updated every two weeks. Please note however that Neptune is only available to current Members of the Club, their brokers and listed correspondents.

## **WEST**

Additionally, similar information can be provided for any port, where VPS has received samples from, upon request to the Loss Prevention Department (loss.prevention@westpandi.com).

VPS also publishes regular Bunker Alerts whenever an adverse fuel quality trend is identified in a specific port or geographical area. The Bunker Alerts highlight a specific parameter, that is raising concerns and making an impact on fuel quality. The Bunker Alerts are available for the Club members and can be found within the Neptune portal.