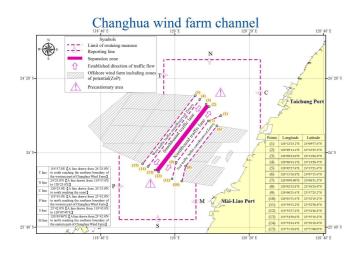

The Changhua Wind Farm is located between Taichung and Mai-Liao Port as pictured as below (Picture taken from Sailing Directions).

Failure to provide the pre-notification report may result in a significant fine.